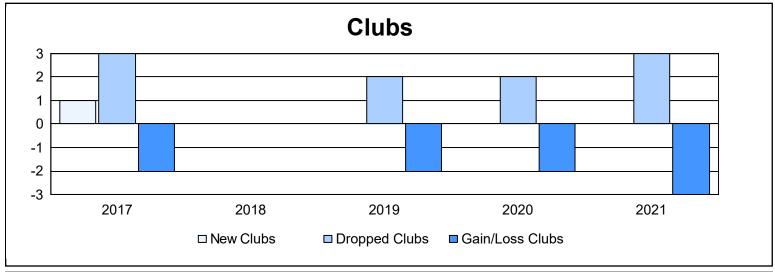

District 39 W As of June 2021 Cumulative

| Year      | New<br>Clubs | Dropped<br>Clubs | Gain/<br>Loss<br>Clubs | New<br>Members | Charter<br>Members | Reinstate<br>Members | Transfer<br>Members | Total<br>Member<br>Added | Total<br>Members<br>Dropped | Gain/<br>Loss<br>Members |
|-----------|--------------|------------------|------------------------|----------------|--------------------|----------------------|---------------------|--------------------------|-----------------------------|--------------------------|
| 2016-2017 | 1            | 3                | -2                     | 96             | 29                 | 4                    | 6                   | 135                      | 168                         | -33                      |
| 2017-2018 | 0            | 0                | 0                      | 67             | 2                  | 6                    | 4                   | 79                       | 124                         | -45                      |
| 2018-2019 | 0            | 2                | -2                     | 53             | 2                  | 4                    | 2                   | 61                       | 128                         | -67                      |
| 2019-2020 | 0            | 2                | -2                     | 78             | 8                  | 13                   | 12                  | 111                      | 170                         | -59                      |
| 2020-2021 | 0            | 3                | -3                     | 38             | 1                  | 11                   | 8                   | 58                       | 113                         | -55                      |
| Average   | 0            | 2                | -2                     | 66             | 8                  | 8                    | 6                   | 89                       | 141                         | -52                      |